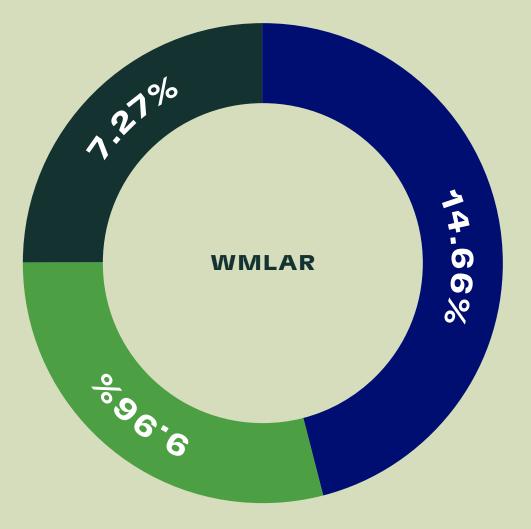

# Top Companies in WMLAR Market Share

#### **MARKET SHARE**

| Coldwell Banker | 14.66% |
|-----------------|--------|
| • Five Star     | 9.96%  |
| • Home Realty   | 7.27%  |