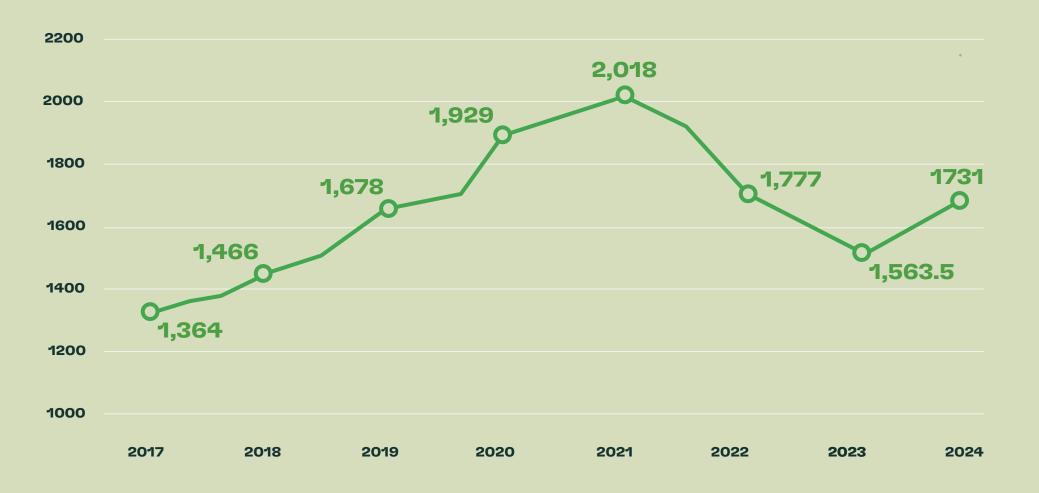

## Five Star Company Stats Lakeshore Area — Transactions Closed

Area Includes: Muskegon, Holland, Grand Haven, Whitehall, and Spring Lake

Source: Flexmls