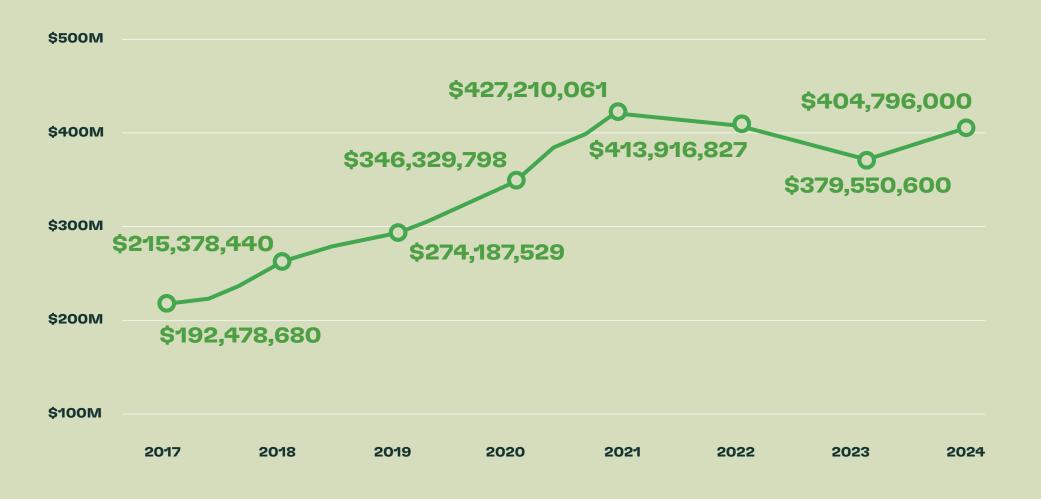

## Five Star Company Stats Lakeshore Area — Volume Closed

Area Includes: Muskegon, Holland, Grand Haven, Whitehall, and Spring Lake